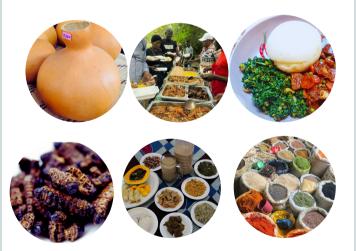

## **Foodie Tours**

Explore Zambia's unique culinary scene with us!

Must-eat dishes are:

- Nshima [maize meal]
- Fish like bream, tilapia and kapents
- The almighty chikanda [african polony]
- Assorted indigenous fruits like mangoes, masuku
- · Local drinks and brews

[vegan, Halaal and food sensitive options available]